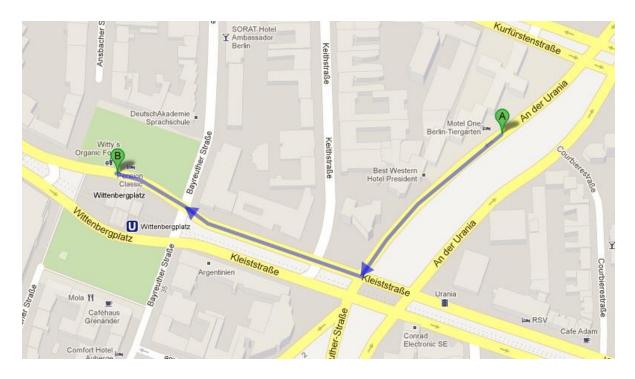

## How to get from the hotel "Motel One" to the conference venue by public transport.

It takes about 35 minutes to get from your hotel to the conference venue. Walk to the underground station "U Wittenbergplatz" as shown below (figure 1). Get on the U3 in the direction "Krumme Lanke" and get off at "U Thielplatz". From "Thielplatz" walk to the conference venue as shown in figure 2.

Fig. 1 Hotel (Source: Google Maps)

Fig. 2 Conference Venue (Source: Google Maps)