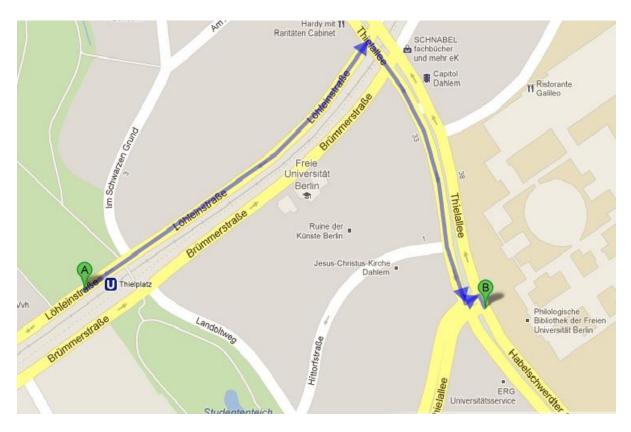

## How to get from the hotel "Motel One" to the conference venue by public transport.

It takes about 35 minutes to get from your hotel to the conference venue. Walk to the underground station "U Wittenbergplatz" as shown below (figure 1). Get on the U3 in the direction "Krumme Lanke" and get off at "U Thielplatz". From "Thielplatz" walk to the conference venue as shown in figure 2.

Fig. 1 Hotel (Source: Google Maps)

Fig. 2 Conference Venue (Source: Google Maps)